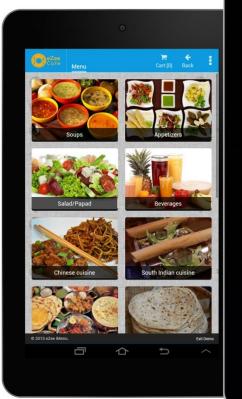

## Interactive Menu

Restaurateurs can fully customize the menu, categorizing various menu groups and items so that customers do not have to scroll through list of items. Making it easier for the customers to navigate and know exactly what they are looking for. Furthermore, you can add descriptions and modifiers for the each item allowing guests to modify items whichever way they want.

## **Customer Experience**

Offer your customers menu with vivid pictures, food descriptions, etc. giving them a fresh and unique interactive experience.