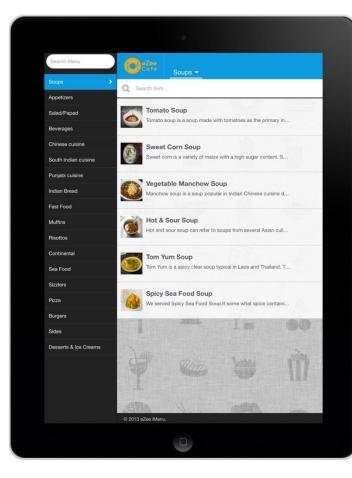

## Interactive Menu

Restaurateurs can fully customize the menu, categorizing various menu groups and items so that customers do not have to scroll through list of items. Making it easier for the customers to navigate and know exactly what they are looking for. Furthermore, you can add descriptions and modifiers for the each item allowing guests to modify items whichever way they want.

## Quick Search

Customers or staff can quickly look up items with quick search feature. This feature enables customers to quickly search for a specific item among different sub menu items.