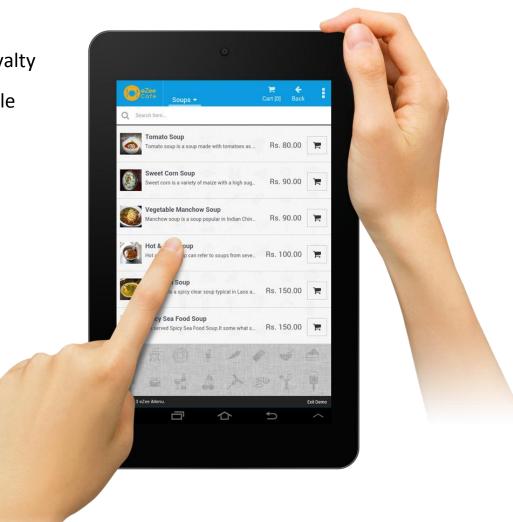

## Interactive Menu

Restaurateurs can fully customize the menu, categorizing various menu groups and items so that customers do not have to scroll through list of items. Making it easier for the customers to navigate and know exactly what they are looking for. Furthermore, you can add descriptions and modifiers for the each item allowing guests to modify items whichever way they want.

## Item Modifier

Guests can change an item with modifiers and tailor the item to their preference, that way your kitchen staff knows exactly what the customers have ordered and reduces errors related to items

## Quick Search

Customers or staff can quickly look up items with quick search feature. This feature enables customers to quickly search for a specific item among different sub menu items.

## **Customer Experience**

Offer your customers menu with vivid pictures, food descriptions, etc. giving them a fresh and unique interactive experience.