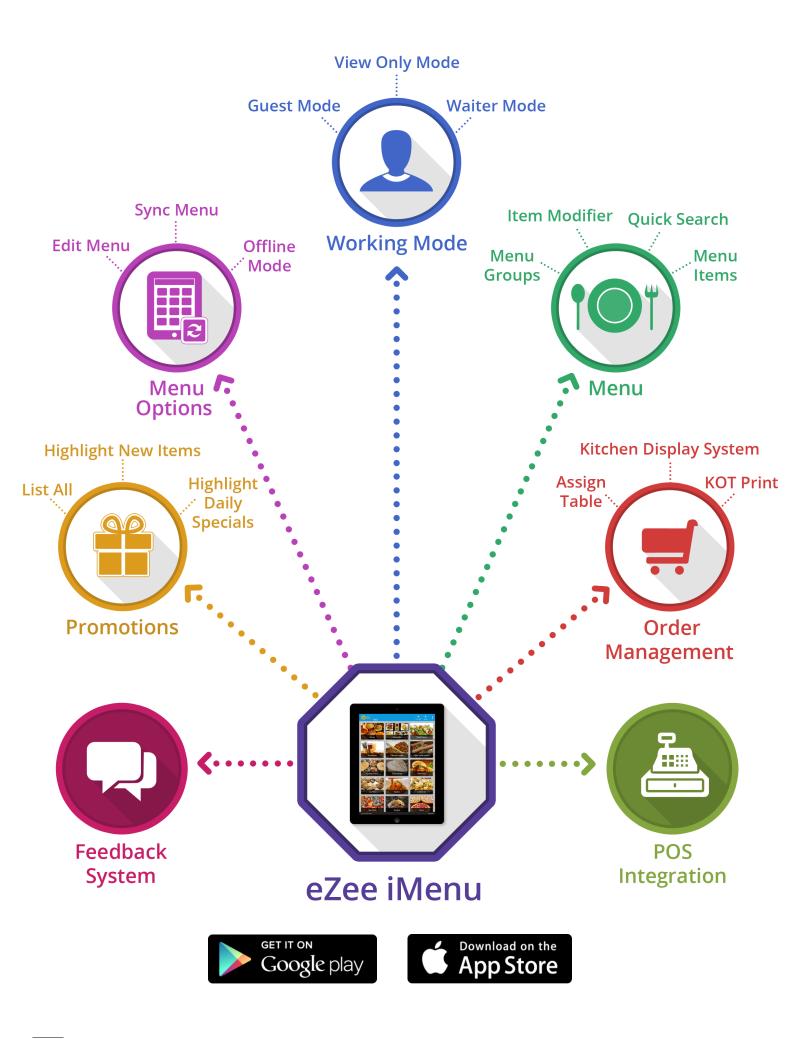

## Overview

eZee iMenu presents your restaurant menu in a digital form which is interactive with striking visuals. It is an easy-to-use solution that is highly customizable to meet every requirement of any restaurant type. The innovative solution is integrated with eZee BurrP!, restaurant POS and supports Android Tablets and iPads.

## Interactive Menu

Restaurateurs can fully customize the menu, categorizing various menu groups and items so that customers do not have to scroll through list of items. Making it easier for the customers to navigate and know exactly what they are looking for. Furthermore, you can add descriptions and modifiers for the each item allowing guests to modify items whichever way they want.

## **POS Integration**

eZee iMenu compatible with eZee BurrP! POS making it simple to adapt into your restaurant and the restaurant menu is always up-to-date with latest changes. In addition, eZee iMenu can be interfaced with any POS in the market.

## Offline Mode

eZee iMenu can be used offline without the need of being connected with the internet all the time. This gives freedom to the restaurant when it comes to using the tablet and avoids down time if there is any kind of internet issue on the premises.

## **Guest Feedback System**

One of the most valuable features of eZee iMenu, management can fully customize all the questions and question type to create custom feedback section. This feature can be changed any time according to the requirement, and further fine-tune their restaurant according customers feedback.

## Waiter/Guest Mode

The tablet can be used in guest mode in which the guests can directly order from the tablet or in waiter mode, where the server/waiter can use it to place order on behalf of the customers.

## Sync

Once the menu has been updated in eZee BurrP!, it can be updated across all the tablets individually with sync functionality.

## Quick Search

Customers or staff can quickly look up items with quick search feature. This feature enables customers to quickly search for a specific item among different sub menu items.

## **Tablet Modes**

View only mode where the customers can freely scroll through the entire menu without the ability to place orders themselves. Waiter can attend the customer where they can place the orders on their behalf using tablet or KOT book.

## **Promote Specials**

Promote specials with vivid pictures and new menu items allowing your customers to know the latest offerings from your restaurant.