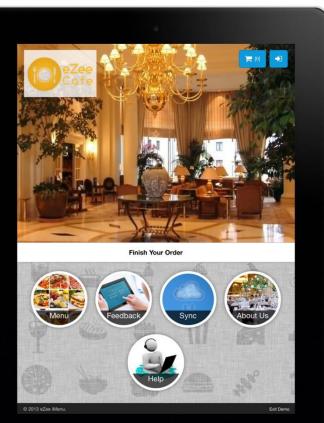

## Overview

eZee iMenu presents your restaurant menu in a digital form which is interactive with striking visuals. It is an easy-to-use solution that is highly customizable to meet every requirement of any restaurant type. The innovative solution is integrated with eZee BurrP!, restaurant POS and supports Android Tablets and iPads.

## Waiter/Guest Mode

The tablet can be used in guest mode in which the guests can directly order from the tablet or in waiter mode, where the server/waiter can use it to place order on behalf of the customers.

## Sync

Once the menu has been updated in eZee BurrP!, it can be updated across all the tablets individually with sync functionality.

## **Guest Feedback System**

One of the most valuable features of eZee iMenu, management can fully customize all the questions and question type to create custom feedback section. This feature can be changed any time according to the requirement, and further fine-tune their restaurant according customers feedback.